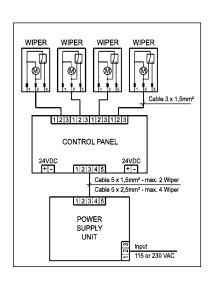

- Rugged SEEMATZ design
- Easy and cheap installation with standard ship cables
- Very small dimension of the Control Panel (4 Wiper control = 144 x 72 mm)
- Small Power Supply Case ( 4 Wiper control = 380 x 300 x 210 mm )
- Different input Powers are possible (115 or 230 VAC)
- Easy Operation
- Easy Maintance
- Reasonable Price

#### 2. Controller Facilities:

- Controlpanel black coloured with lettering in gold colour 144 x 72 mm
- Control for max. 4 wipers via separate buttons with integreted LED's
- Control switch for Fast and Slow speed operation
- Intermittet mode with 8 delay positions (4-24 sec.)
- Synchronised group wiping in intermitted mode