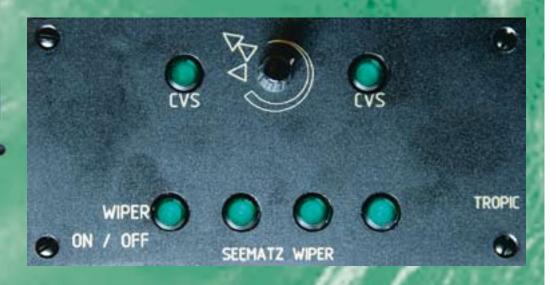

#### 2. Controller Facilities:

- Controlpanel black coloured with lettering in gold colour 144 x 72 mm
- Control for max. 4 wipers via separate buttons with integreted LED's
- Control switch for Fast and Slow speed operation
- Intermittet mode with 8 delay positions (4-24 sec.)
- Synchronised group wiping in intermitted mode