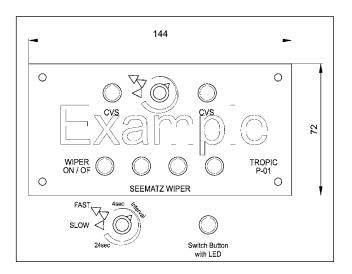

- Rugged SEEMATZ design
- Easy and cheap installation with standard ship cables
- Very small dimension of the Control Panel (4 Wiper control = 144 x 72 mm)
- Small Power Supply Case ( 4 Wiper control = 380 x 300 x 210 mm )
- Different input Powers are possible (115 or 230 VAC)
- Easy Operation
- Easy Maintance
- Reasonable Price

#### 2. Controller Facilities:

- Controlpanel black coloured with lettering in gold colour 144 x 72 mm
- Control for max. 4 wipers via separate buttons with integreted LED's
- Control switch for Fast and Slow speed operation
- Intermittet mode with 8 delay positions (4-24 sec.)
- Synchronised group wiping in intermitted mode