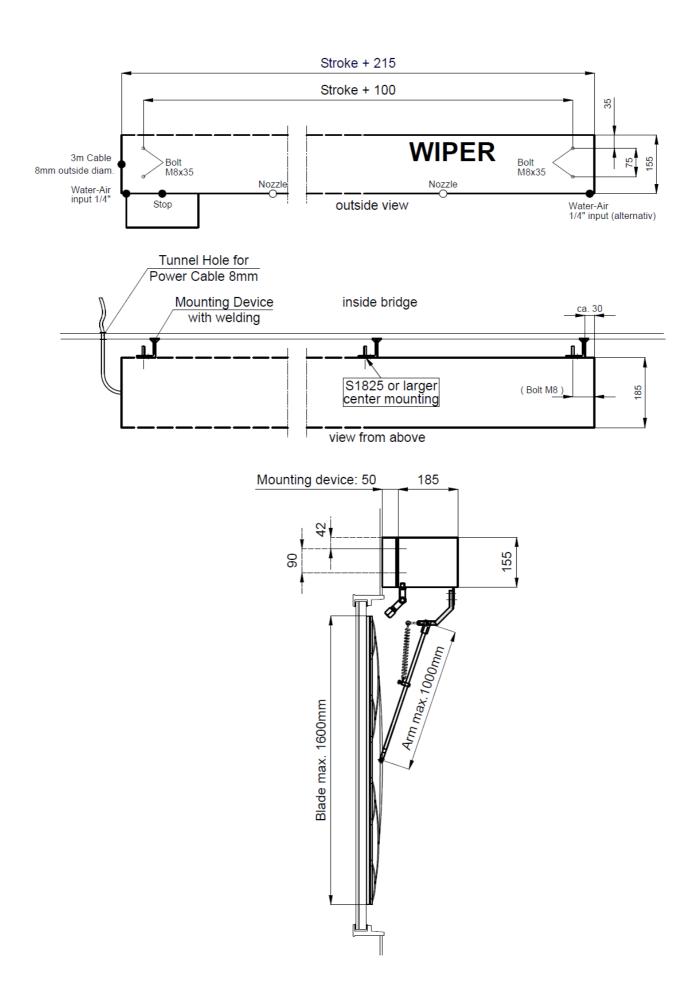

## **SEEMATZ Wiper**

- -Aluminium housing seawater resistant white powder coated
- -Stainless Steel transport system equipped with 4 transport rolls with stainless steel ball bearings
- -24VDC Motors for max torque power
- -Park position switch inductive
- -Water pipe
- -Railway heater for safe operation in cold areas
- -Arms up to 1000mm length
- -Blades up to 1600mm length
- -Designed for input powers of 24VDC or 110/230/440VAC
- -Different Multi-Speed controllers incl. BUS-Steering or Bridge-COM control.