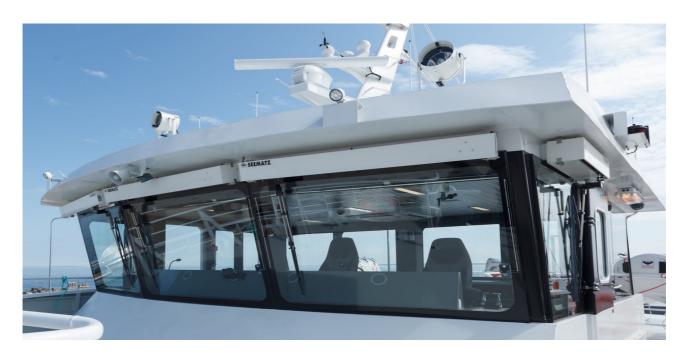

## SEEMATZ Straight Line Window Wiper

SEEMATZ Straight Line Wipers offer a perfect performance under all weather conditions.

The first choice for owners off high performance vessels "Work Horses" which must do there Job everytime, everywhere.

Type approved by *Lloyd Register of Shipping* and confirmed with the experience of our satisfied customers all around the world.

If you choosen SEEMATZ Window Wipers you can be sure to get a unique system.

Custom-built to meet your requirements. Particular is Standard!